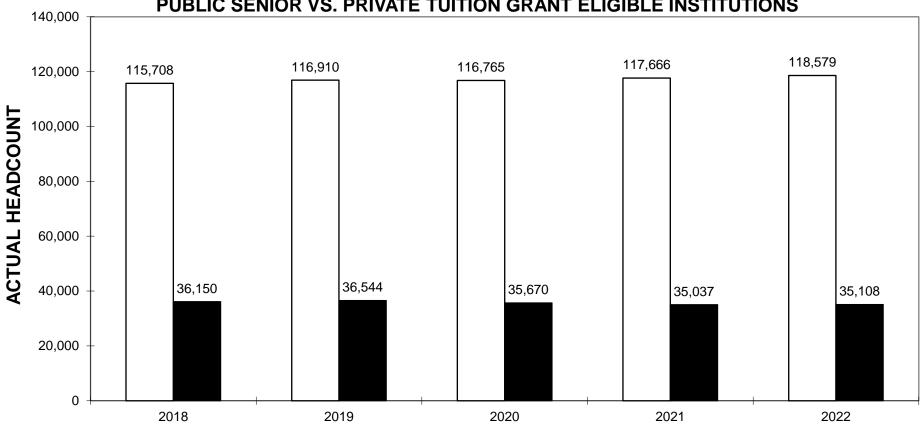

### **APPENDICES**

|             | <u>]</u>                                               | Page |
|-------------|--------------------------------------------------------|------|
| Appendix A: | <b>Tuition Grants Awards for 2022-2023</b>             | 10   |
| Appendix B: | <b>Tuition Grants Recipients by County</b>             | 11   |
| Appendix C: | <b>Tuition Grants Recipients by Ethnic Group</b>       | 12   |
| Appendix D: | History – Awards, State Funds and Total Funds          | 13   |
| Appendix E: | History – Average Grants & Average Tuition & Fees      | 14   |
| Appendix F: | <b>Total Undergraduate Full-time Students</b>          | 15   |
| Appendix G: | South Carolina Full-time Students                      | 16   |
| Appendix H: | Fall Headcount Enrollments (Public & Private)          | 17   |
| Appendix I: | <b>Analysis of Program Administrative Costs</b>        | 18   |
| Appendix J: | Estimated State Tax Savings                            | 19   |
| Appendix K: | <b>Tuition Grants Commission: Organizational Chart</b> | 20   |