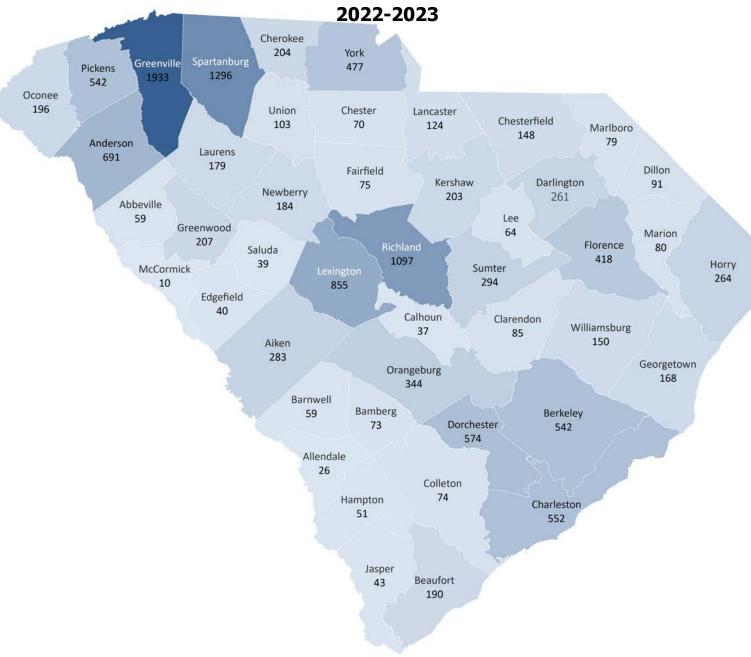

### SOUTH CAROLINA TUITION GRANTS RECIPIENTS BY COUNTY 2022-2023

APPENDIX C
SOUTH CAROLINA TUITION GRANTS RECIPIENTS BY ETHNIC GROUP 2022-2023

**Ethnic Groups** 