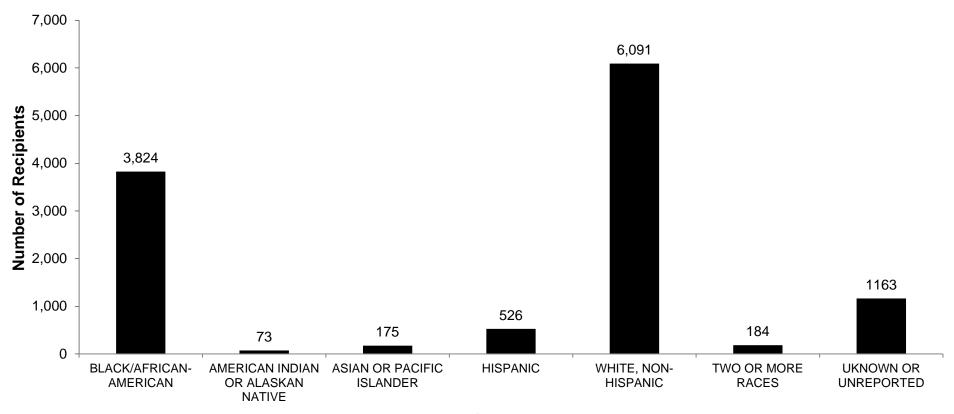

### SOUTH CAROLINA TUITION GRANTS RECIPIENTS BY COUNTY 2022-2023

APPENDIX C
SOUTH CAROLINA TUITION GRANTS RECIPIENTS BY ETHNIC GROUP 2022-2023

**Ethnic Groups** 